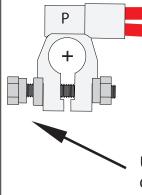

## POSITIVE BATTERY CABLE

1987-1990 JEEP YJ, 2.5L & 4.2L

Starter motor <a>connection</a>

Unique battery connection bolt that allows for high draw accessories to be directly bolted to the battery.

Starter relay connection

## FEATURES:

- 1. AWE 4 gauge primary starter motor connection.
- 2. AWE 4 gauge secondary starter relay connection.
- 3. Primary and secondary wire cables are constructed of SGX (Cross Link Polyerhelyne) providing added wear resistance and load protection.
- 4. Unique battery connection bolt that allows for high draw accessories to be bolted directly to the battery. This prevents overtightening and damage to the battery terminal.