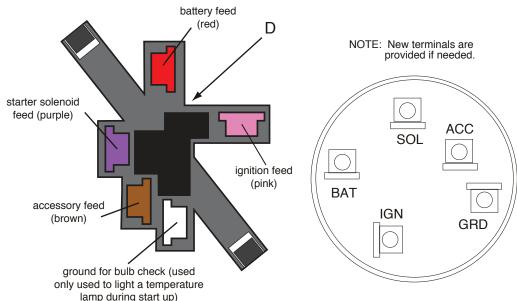

## INSTALLATION.

This kit has been designed as an upgrade package for a customer who has previously installed an American Autowire Classic Update wiring system in a vehicle that used the first design ignition switch. This kit also includes a replacement connector body D that will need to be changed on your harness. Follow the directions at the left to make that change.

NOTE: The instruction sheet packaged with this switch shows a copper lamp holder bracket. That bracket is not used in this application and it's installation can be ignored.

- Due to the nature of the chrome plating on threaded collar A, AAW recommends threading the nut on and off of the switch by hand a few times to clean up the threads before installing the switch into your dash.
- 2. Remove the existing ignition switch assembly from the dash panel.
- 3. Unplug the existing wiring connector.
- 4. Remove the existing plastic connector from the wires, leaving the terminals on the wires. (Note: new terminals are included in this kit in the event yours become damaged during this process.)
- 5. Plug the wires into the new plastic connector D, in the locations shown to the left.
- 6. Plug the connector onto the new ignition switch.
- 7. Install the back-up nut C onto the switch. The depth of this nut will have to be determined when mounting the switch.
- 8. Insert the switch into the hole in the dash panel.
- 9. Install your original dash bezel plate.
- 10. Slide on collar B. (if needed, not all appplications use this spacer)
- 11. Screw on threaded collar A
- 12. Insert your original or New AAW lock cylinder into the new switch to complete your installation.

NOTE: American Autowire has correct lock cylinders available.

NOTE: Looking into the face of the connector.

Wires are plugging in from behind.

ORDER PART NUMBER 500672

www.americanautowire.com 85

856-933-0801