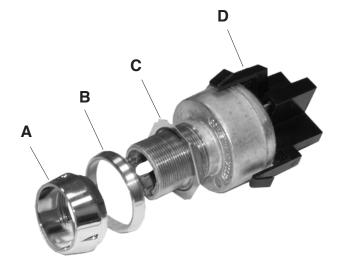

NOTE: The instruction sheet packaged with this switch shows a copper lamp holder bracket. That bracket is not used in this application and it's installation can be ignored.

- Due to the nature of the chrome plating on threaded collar A, AAW recommends threading the nut on and off of the switch by hand a few times to clean up the threads before installing the switch into your dash.
- 2. Remove the existing ignition switch assembly from the dash panel.
- 3. Unplug the existing wiring connector.
- 4. Remove the existing plastic connector from the wires, leaving the terminals on the wires. (Note: new terminals are included in this kit in the event yours become damaged during this process.)
- 5. Plug the wires into the new plastic connector D, in the locations shown to the left.
- 6. Plug the connector onto the new ignition switch.
- 7. Install the back-up nut C onto the switch. The depth of this nut will have to be determined when mounting the switch.
- 8. Insert the switch into the hole in the dash panel.
- 9. Install your original dash bezel plate.
- 10. Slide on collar B. (if needed, not all appplications use this spacer)
- 11. Screw on threaded collar A
- 12. Insert your original or New AAW lock cylinder into the new switch to complete your installation.