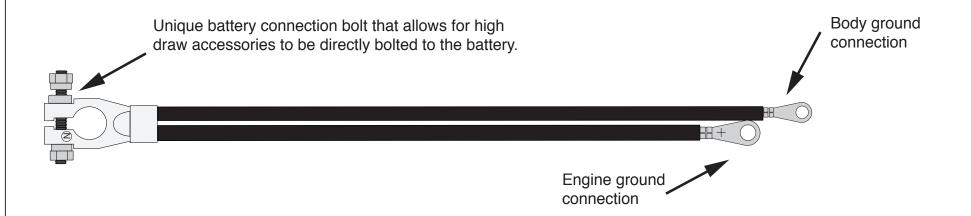

## **NEGATIVE BATTERY CABLE**

1991-1995 JEEP YJ, 2.5L, 4.0L

www.americanautowire.com 856-933-0801

FEATURES:

- 1. AWE 4 gauge primary cable, AWE 4 gauge secondary cable.
- 2. Primary and secondary wire cables are constructed of SGX (Cross Link Polyerhelyne) providing added wear resistance and load protection.
- 3. Unique battery connection bolt that allows for high draw accessories to be bolted directly to the battery. This prevents overtightening and damage to the battery terminal.