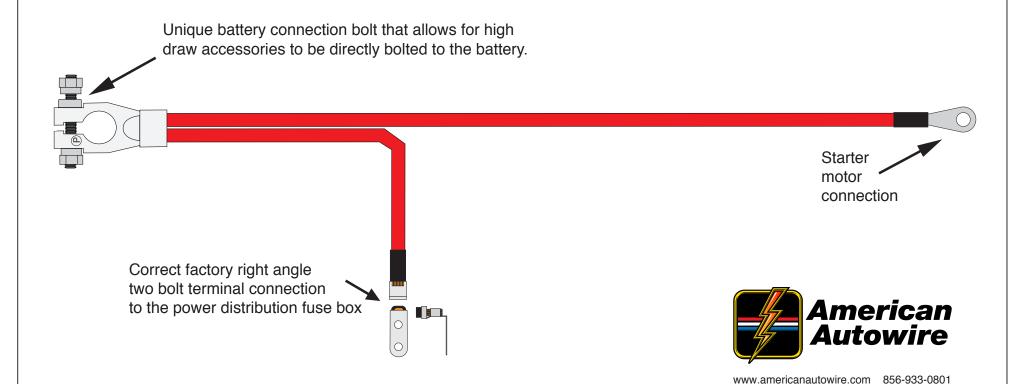

## FEATURES:

- 1. AWE 4 gauge primary and secondary cables.
- 2. Primary and secondary wire cables are constructed of SGX (Cross Link Polyerhelyne) providing added wear resistance and load protection.
- 3. Correct factory two-bolt terminal connection to the power distribution fuse box.
- 4. Unique battery connection bolt that allows for high draw accessories to be bolted directly to the battery. This prevents overtightening and damage to the battery terminal.