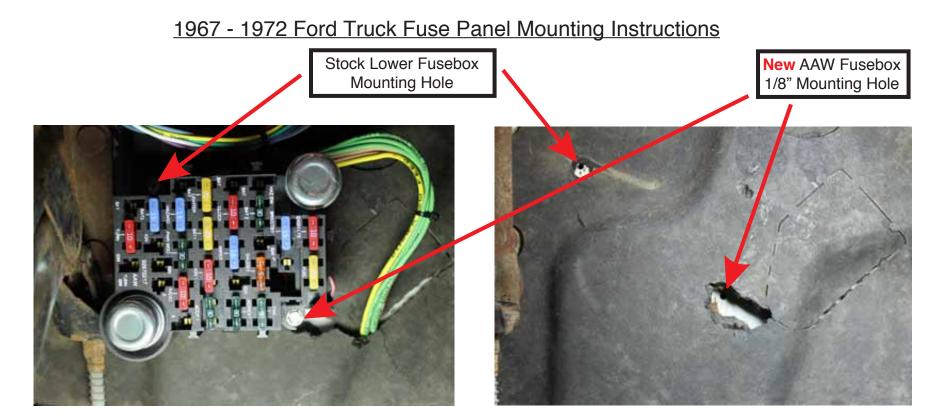

## **As Viewed From Under the Dash**

## NOTE:

1. The installation and placement of your new AAW fusebox is very easy and straightforward. On this page to the upper right, you will find a photograph of the stock firewall with the original fusebox removed exposing the lower mounting hole as it was used to mount the original fusebox (the original upper hole is not in the photo). You will utilize this stock lower mounting hole and will have to drill one new mounting hole. Using the new AAW fusebox as your guide, and the one original mounting hole as shown above in the upper LH photograp, attach the fusebox to the firewall using one of the two mounting screws (found in the 510369 loose piece dash kit) that have been provided for you. Using a long pick, pencil, (or whatever you choose), mark the place for you to drill the new 1/8" hole in your firewall (it will be necessary for you to remove a small portion of your firwall pad exposing the metal portion where you will mark and drill your firewall) by inserting the pick or pencil into the other mounting hole on the fusebox and leaving a mark on the firewall. Once you have made your mark, remove the fusebox from the firewall and drill your new hole. Now, re-install your fusebox to the firewall in the original hole as well as your new 1/8" hole, using the two provided mounting screws.