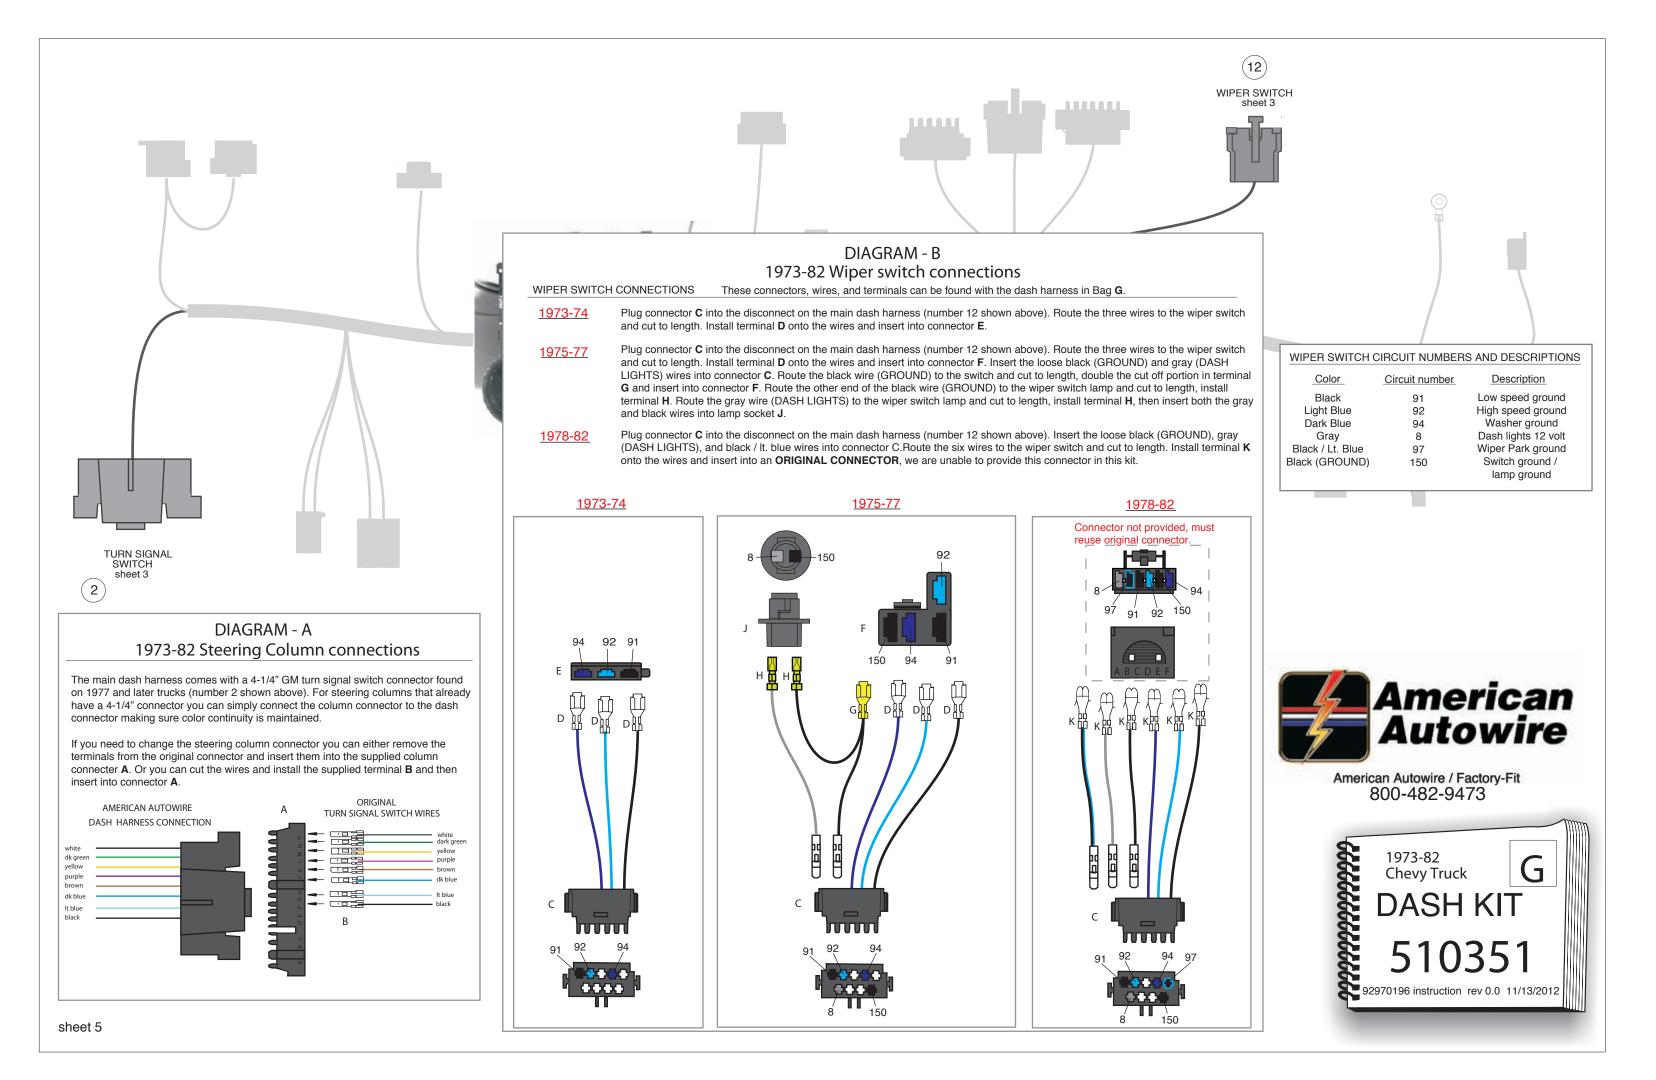

| (1)<br>ISNITION<br>SWITCH   |                                                                                                                                                                                                                                                                                                                                                                                                                                                                                                                                                  |
|-----------------------------|--------------------------------------------------------------------------------------------------------------------------------------------------------------------------------------------------------------------------------------------------------------------------------------------------------------------------------------------------------------------------------------------------------------------------------------------------------------------------------------------------------------------------------------------------|
| 1. IGNITION SWITCH          | Red12 volt battery feedPink12 volt ignition feedBrown12 volt accessory feedPurple12 volt starter feed                                                                                                                                                                                                                                                                                                                                                                                                                                            |
| 2. TURN SIGNAL SWITCH       | This harness is set up with a 1975 and later 4-1/4" turn signal connector and will mate directly to steering columns that utilize this connector. If you are using a pre 1975 or aftermarket contended to the 3-7/8" connector, you can either remove the terminals from that connector and install connector A, on Sheet 5, or cut the connector off and crimp the supplied terminals onto the wire Install the terminals into connector A, maintaining color continuity with the new switch. (see Diagram "A" on Sheet 5 for this application) |
|                             | White12 volt feed from brake switchDark GreenRH tail lampYellowLH tail lampYellowLH tail lampPurple12 volt feed from turn flasherBrown12 volt feed from hazard flasherDark BlueRH front park lampLight BlueLH front park lampBlackHorn relay ground wire to horn switch                                                                                                                                                                                                                                                                          |
| 3. FLOOR DIMMER SWITCH      | Plug this connector into the floor dimmer switch (part # 510104).<br>Yellow Dimmer feed To DIMMER FEED location on headlight switch.<br>Light Green Headlight High Beam Feed<br>Tan Headlight High Low Feed 'HEADLIGHT - HIGH BEAM' from dimmer switch through the bulkhead connector to the front headlight connector high beam location.<br>'HEADLIGHT - LOW BEAM' from dimmer switch through the bulkhead connector to the front headlight connector low beam location.                                                                       |
| 4. NEUTRAL SAFETY<br>SWITCH | Connect these wires to the neutral safety switch on the column, console shifter, or clutch switch.Purple12 volt feed 'in' to neutral safety switch.Purple12 volt feed 'out' to starter                                                                                                                                                                                                                                                                                                                                                           |
| 5. BACK UP SWITCH           | Connect these wires to the back up switch on the column, console shifter, or transmission.Pink12 volt ignition feed 'in' to back up lamp switchLt Green12 volt feed 'out' to back up lamps                                                                                                                                                                                                                                                                                                                                                       |
| 6. HORN RELAY               | Plug the horn relay (found in the fuse bag) into this connector.<br>Red 12 volt battery<br>Black Relay ground circuit (to steering column)<br>Green Triggered 12 volts to horn                                                                                                                                                                                                                                                                                                                                                                   |