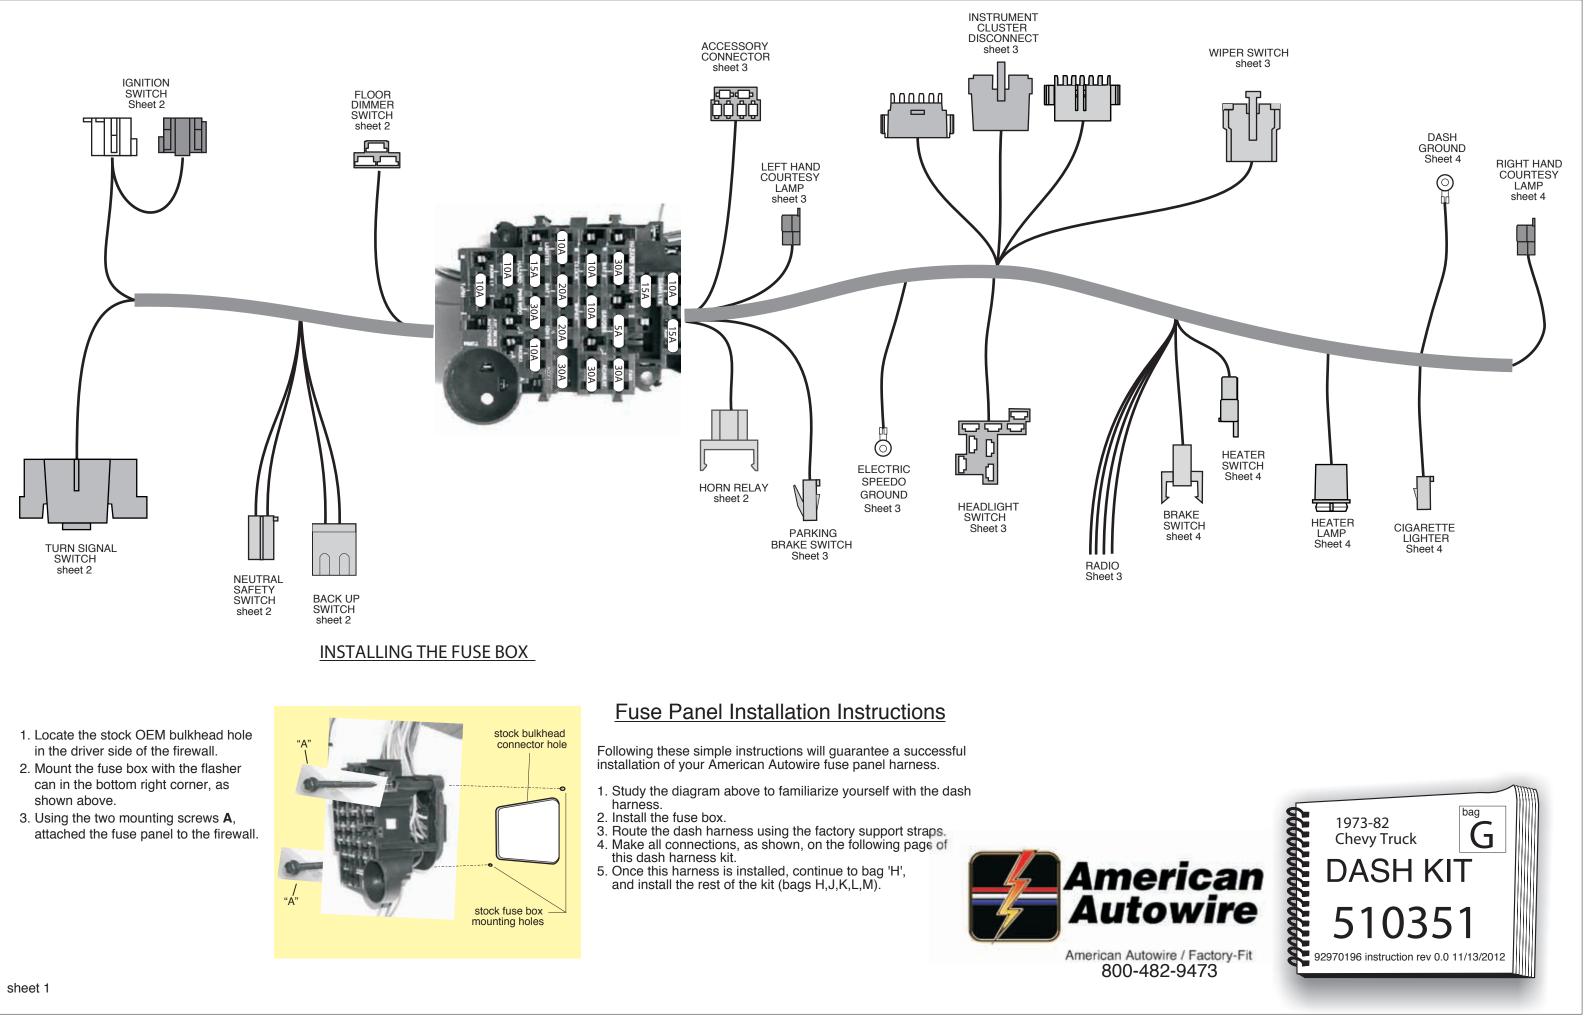

| (1)<br>ISNITION<br>SWITCH   |                                                                                                                                                                                                                                                                                                                                                                                                                                                                                                                                                  |
|-----------------------------|--------------------------------------------------------------------------------------------------------------------------------------------------------------------------------------------------------------------------------------------------------------------------------------------------------------------------------------------------------------------------------------------------------------------------------------------------------------------------------------------------------------------------------------------------|
| 1. IGNITION SWITCH          | Red12 volt battery feedPink12 volt ignition feedBrown12 volt accessory feedPurple12 volt starter feed                                                                                                                                                                                                                                                                                                                                                                                                                                            |
| 2. TURN SIGNAL SWITCH       | This harness is set up with a 1975 and later 4-1/4" turn signal connector and will mate directly to steering columns that utilize this connector. If you are using a pre 1975 or aftermarket contended to the 3-7/8" connector, you can either remove the terminals from that connector and install connector A, on Sheet 5, or cut the connector off and crimp the supplied terminals onto the wire Install the terminals into connector A, maintaining color continuity with the new switch. (see Diagram "A" on Sheet 5 for this application) |
|                             | White12 volt feed from brake switchDark GreenRH tail lampYellowLH tail lampYellowLH tail lampPurple12 volt feed from turn flasherBrown12 volt feed from hazard flasherDark BlueRH front park lampLight BlueLH front park lampBlackHorn relay ground wire to horn switch                                                                                                                                                                                                                                                                          |
| 3. FLOOR DIMMER SWITCH      | Plug this connector into the floor dimmer switch (part # 510104).<br>Yellow Dimmer feed To DIMMER FEED location on headlight switch.<br>Light Green Headlight High Beam Feed<br>Tan Headlight High Low Feed 'HEADLIGHT - HIGH BEAM' from dimmer switch through the bulkhead connector to the front headlight connector high beam location.<br>'HEADLIGHT - LOW BEAM' from dimmer switch through the bulkhead connector to the front headlight connector low beam location.                                                                       |
| 4. NEUTRAL SAFETY<br>SWITCH | Connect these wires to the neutral safety switch on the column, console shifter, or clutch switch.Purple12 volt feed 'in' to neutral safety switch.Purple12 volt feed 'out' to starter                                                                                                                                                                                                                                                                                                                                                           |
| 5. BACK UP SWITCH           | Connect these wires to the back up switch on the column, console shifter, or transmission.Pink12 volt ignition feed 'in' to back up lamp switchLt Green12 volt feed 'out' to back up lamps                                                                                                                                                                                                                                                                                                                                                       |
| 6. HORN RELAY               | Plug the horn relay (found in the fuse bag) into this connector.<br>Red 12 volt battery<br>Black Relay ground circuit (to steering column)<br>Green Triggered 12 volts to horn                                                                                                                                                                                                                                                                                                                                                                   |