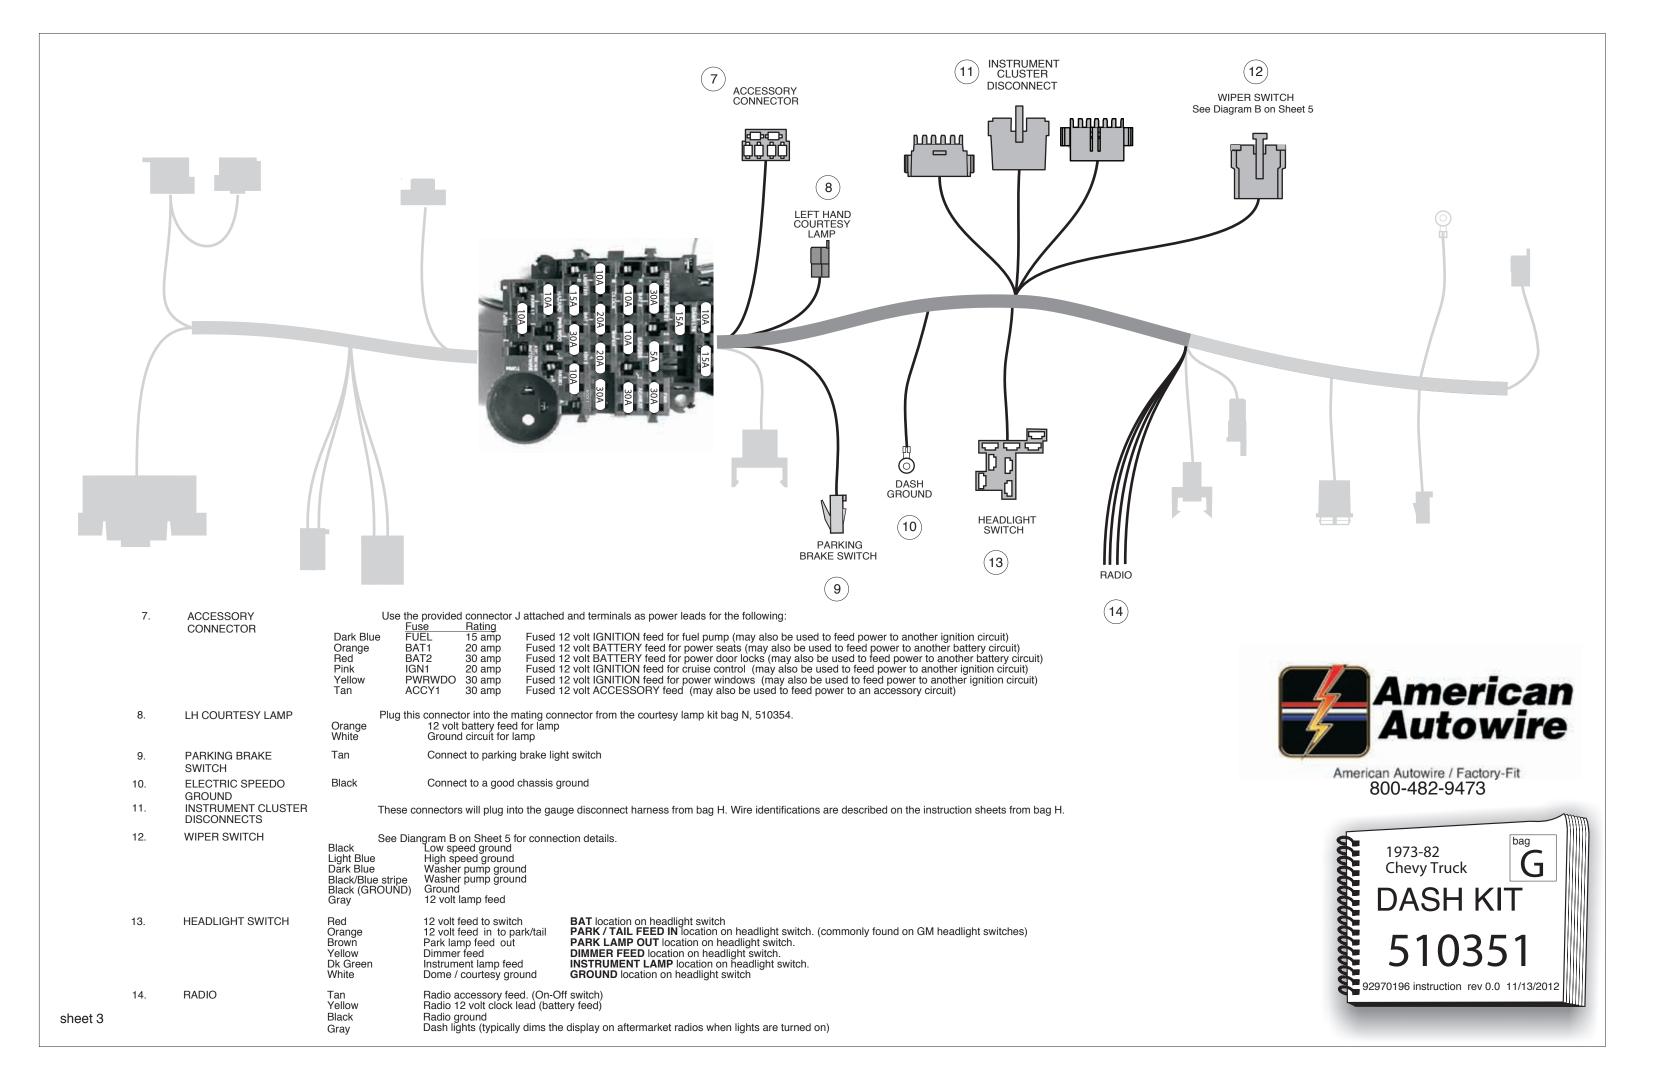

| (1)<br>ISNITION<br>SWITCH   |                                                                                                                                                                                                                                                                                                                                                                                                                                                                                                                                                  |
|-----------------------------|--------------------------------------------------------------------------------------------------------------------------------------------------------------------------------------------------------------------------------------------------------------------------------------------------------------------------------------------------------------------------------------------------------------------------------------------------------------------------------------------------------------------------------------------------|
| 1. IGNITION SWITCH          | Red12 volt battery feedPink12 volt ignition feedBrown12 volt accessory feedPurple12 volt starter feed                                                                                                                                                                                                                                                                                                                                                                                                                                            |
| 2. TURN SIGNAL SWITCH       | This harness is set up with a 1975 and later 4-1/4" turn signal connector and will mate directly to steering columns that utilize this connector. If you are using a pre 1975 or aftermarket contended to the 3-7/8" connector, you can either remove the terminals from that connector and install connector A, on Sheet 5, or cut the connector off and crimp the supplied terminals onto the wire Install the terminals into connector A, maintaining color continuity with the new switch. (see Diagram "A" on Sheet 5 for this application) |
|                             | White12 volt feed from brake switchDark GreenRH tail lampYellowLH tail lampYellowLH tail lampPurple12 volt feed from turn flasherBrown12 volt feed from hazard flasherDark BlueRH front park lampLight BlueLH front park lampBlackHorn relay ground wire to horn switch                                                                                                                                                                                                                                                                          |
| 3. FLOOR DIMMER SWITCH      | Plug this connector into the floor dimmer switch (part # 510104).<br>Yellow Dimmer feed To DIMMER FEED location on headlight switch.<br>Light Green Headlight High Beam Feed<br>Tan Headlight High Low Feed 'HEADLIGHT - HIGH BEAM' from dimmer switch through the bulkhead connector to the front headlight connector high beam location.<br>'HEADLIGHT - LOW BEAM' from dimmer switch through the bulkhead connector to the front headlight connector low beam location.                                                                       |
| 4. NEUTRAL SAFETY<br>SWITCH | Connect these wires to the neutral safety switch on the column, console shifter, or clutch switch.Purple12 volt feed 'in' to neutral safety switch.Purple12 volt feed 'out' to starter                                                                                                                                                                                                                                                                                                                                                           |
| 5. BACK UP SWITCH           | Connect these wires to the back up switch on the column, console shifter, or transmission.Pink12 volt ignition feed 'in' to back up lamp switchLt Green12 volt feed 'out' to back up lamps                                                                                                                                                                                                                                                                                                                                                       |
| 6. HORN RELAY               | Plug the horn relay (found in the fuse bag) into this connector.<br>Red 12 volt battery<br>Black Relay ground circuit (to steering column)<br>Green Triggered 12 volts to horn                                                                                                                                                                                                                                                                                                                                                                   |