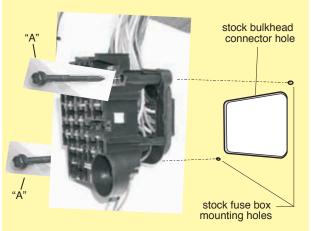

| (1)<br>ISNITION<br>SWITCH   |                                                                                                                                                                                                                                                                                                                                                                                                                                                                                                                                                  |
|-----------------------------|--------------------------------------------------------------------------------------------------------------------------------------------------------------------------------------------------------------------------------------------------------------------------------------------------------------------------------------------------------------------------------------------------------------------------------------------------------------------------------------------------------------------------------------------------|
| 1. IGNITION SWITCH          | Red12 volt battery feedPink12 volt ignition feedBrown12 volt accessory feedPurple12 volt starter feed                                                                                                                                                                                                                                                                                                                                                                                                                                            |
| 2. TURN SIGNAL SWITCH       | This harness is set up with a 1975 and later 4-1/4" turn signal connector and will mate directly to steering columns that utilize this connector. If you are using a pre 1975 or aftermarket contended to the 3-7/8" connector, you can either remove the terminals from that connector and install connector A, on Sheet 5, or cut the connector off and crimp the supplied terminals onto the wire Install the terminals into connector A, maintaining color continuity with the new switch. (see Diagram "A" on Sheet 5 for this application) |
|                             | White12 volt feed from brake switchDark GreenRH tail lampYellowLH tail lampYellowLH tail lampPurple12 volt feed from turn flasherBrown12 volt feed from hazard flasherDark BlueRH front park lampLight BlueLH front park lampBlackHorn relay ground wire to horn switch                                                                                                                                                                                                                                                                          |
| 3. FLOOR DIMMER SWITCH      | Plug this connector into the floor dimmer switch (part # 510104).<br>Yellow Dimmer feed To DIMMER FEED location on headlight switch.<br>Light Green Headlight High Beam Feed<br>Tan Headlight High Low Feed 'HEADLIGHT - HIGH BEAM' from dimmer switch through the bulkhead connector to the front headlight connector high beam location.<br>'HEADLIGHT - LOW BEAM' from dimmer switch through the bulkhead connector to the front headlight connector low beam location.                                                                       |
| 4. NEUTRAL SAFETY<br>SWITCH | Connect these wires to the neutral safety switch on the column, console shifter, or clutch switch.Purple12 volt feed 'in' to neutral safety switch.Purple12 volt feed 'out' to starter                                                                                                                                                                                                                                                                                                                                                           |
| 5. BACK UP SWITCH           | Connect these wires to the back up switch on the column, console shifter, or transmission.Pink12 volt ignition feed 'in' to back up lamp switchLt Green12 volt feed 'out' to back up lamps                                                                                                                                                                                                                                                                                                                                                       |
| 6. HORN RELAY               | Plug the horn relay (found in the fuse bag) into this connector.<br>Red 12 volt battery<br>Black Relay ground circuit (to steering column)<br>Green Triggered 12 volts to horn                                                                                                                                                                                                                                                                                                                                                                   |