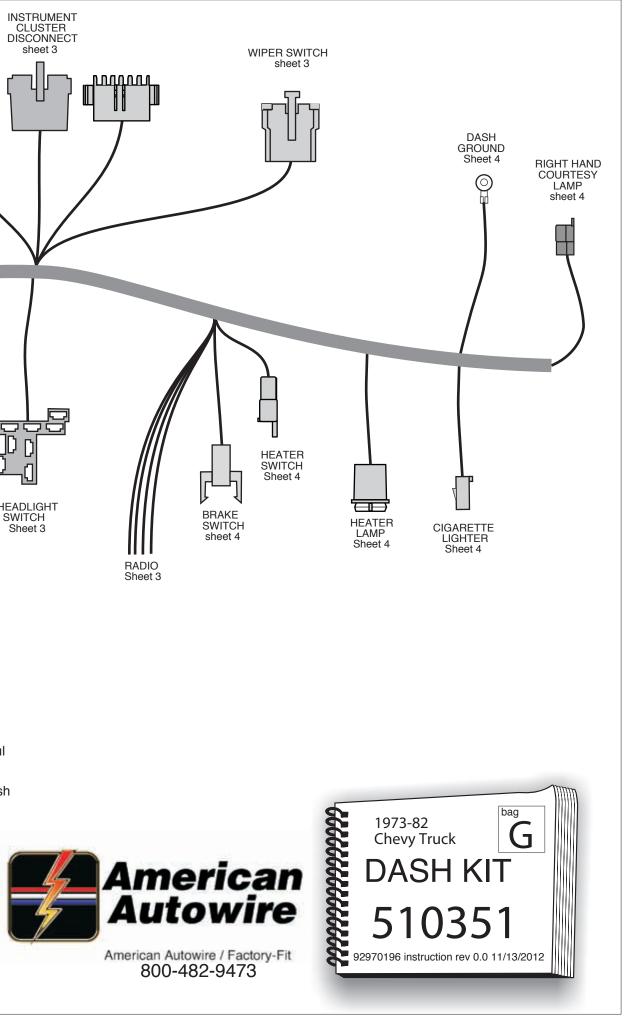

|     |                   |                                                  | <image/>                                                                                                                                                                                                                                                                                                                                                                                                                                                                                                                                                                                                                                                                                                                        |
|-----|-------------------|--------------------------------------------------|---------------------------------------------------------------------------------------------------------------------------------------------------------------------------------------------------------------------------------------------------------------------------------------------------------------------------------------------------------------------------------------------------------------------------------------------------------------------------------------------------------------------------------------------------------------------------------------------------------------------------------------------------------------------------------------------------------------------------------|
| 15. | BRAKE SWITCH      | Plug this connecto<br>Orange<br>White<br>Lt Blue | r into the factory brake switch.<br>12 volt feed 'in' to switch.<br>12 volt feed 'out' to steering column turn signal switch.<br>12 volt feed 'out' to third brake light.                                                                                                                                                                                                                                                                                                                                                                                                                                                                                                                                                       |
| 16. | HEATER SWITCH     | located in the loose<br>power feed from ye       | the heater or A/C feed wire only for this application to be used in conjunction with your OE factory heater or A/C harness. The mating connector and terminals for the conne<br>e piece kit of the dash harness. If you desire a new heater or A/C harness for your truck, contact AAW for the exact application for your truck. (The orange A/C high speed bl<br>our OE A/C harness can be plugged into the accessory plug #7, as shown on sheet 3 by removing the black connector from the wire and installing the bare terminal into the<br>vire at that accessory plug).<br>12 volt accessory feed to heater / A/C switch. (if using aftermarket A/C, use this brown wire as the keyed accessory feed wire to a/c harness.) |
| 17. | HEATER LAMP       | Gray<br>Black                                    | Correct lamp socket for factory heater lamp is on the harness, plug this into the original location.<br>Lamp ground.                                                                                                                                                                                                                                                                                                                                                                                                                                                                                                                                                                                                            |
| 18. | GROUND            | Black                                            | Connect to a good chassis ground.                                                                                                                                                                                                                                                                                                                                                                                                                                                                                                                                                                                                                                                                                               |
| 19. | CIGARETTE LIGHTER | Orange                                           | Connect to lighter. (battery feed)                                                                                                                                                                                                                                                                                                                                                                                                                                                                                                                                                                                                                                                                                              |
| 20. | RH COURTESY LAMP  | Plug this connecto<br>Orange<br>White            | into the mating connector from the courtesy lamp kit bag N, 510354 .<br>12 volt battery feed for lamp<br>Ground circuit for lamp                                                                                                                                                                                                                                                                                                                                                                                                                                                                                                                                                                                                |
|     |                   |                                                  |                                                                                                                                                                                                                                                                                                                                                                                                                                                                                                                                                                                                                                                                                                                                 |