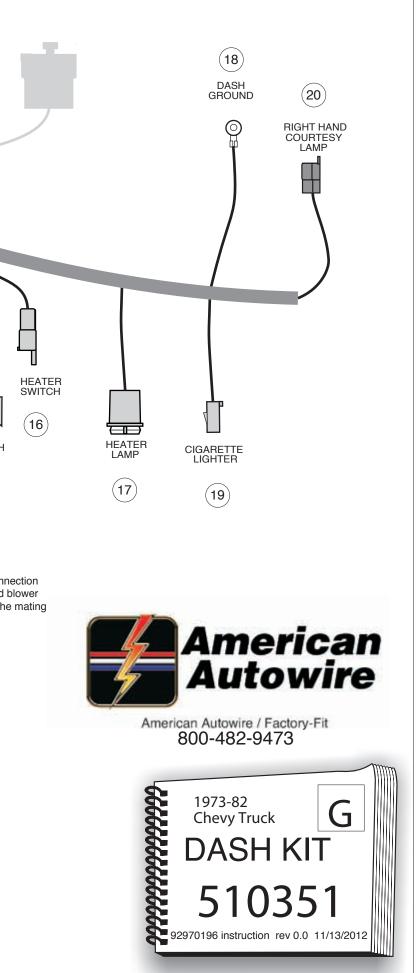

|     |                   |                                                  | <image/>                                                                                                                                                                                                                                                                                                                                                                                                                                                                                                                                                                                                                                                                                                                        |
|-----|-------------------|--------------------------------------------------|---------------------------------------------------------------------------------------------------------------------------------------------------------------------------------------------------------------------------------------------------------------------------------------------------------------------------------------------------------------------------------------------------------------------------------------------------------------------------------------------------------------------------------------------------------------------------------------------------------------------------------------------------------------------------------------------------------------------------------|
| 15. | BRAKE SWITCH      | Plug this connecto<br>Orange<br>White<br>Lt Blue | r into the factory brake switch.<br>12 volt feed 'in' to switch.<br>12 volt feed 'out' to steering column turn signal switch.<br>12 volt feed 'out' to third brake light.                                                                                                                                                                                                                                                                                                                                                                                                                                                                                                                                                       |
| 16. | HEATER SWITCH     | located in the loose<br>power feed from ye       | the heater or A/C feed wire only for this application to be used in conjunction with your OE factory heater or A/C harness. The mating connector and terminals for the conne<br>e piece kit of the dash harness. If you desire a new heater or A/C harness for your truck, contact AAW for the exact application for your truck. (The orange A/C high speed bl<br>our OE A/C harness can be plugged into the accessory plug #7, as shown on sheet 3 by removing the black connector from the wire and installing the bare terminal into the<br>vire at that accessory plug).<br>12 volt accessory feed to heater / A/C switch. (if using aftermarket A/C, use this brown wire as the keyed accessory feed wire to a/c harness.) |
| 17. | HEATER LAMP       | Gray<br>Black                                    | Correct lamp socket for factory heater lamp is on the harness, plug this into the original location.<br>Lamp ground.                                                                                                                                                                                                                                                                                                                                                                                                                                                                                                                                                                                                            |
| 18. | GROUND            | Black                                            | Connect to a good chassis ground.                                                                                                                                                                                                                                                                                                                                                                                                                                                                                                                                                                                                                                                                                               |
| 19. | CIGARETTE LIGHTER | Orange                                           | Connect to lighter. (battery feed)                                                                                                                                                                                                                                                                                                                                                                                                                                                                                                                                                                                                                                                                                              |
| 20. | RH COURTESY LAMP  | Plug this connecto<br>Orange<br>White            | into the mating connector from the courtesy lamp kit bag N, 510354 .<br>12 volt battery feed for lamp<br>Ground circuit for lamp                                                                                                                                                                                                                                                                                                                                                                                                                                                                                                                                                                                                |
|     |                   |                                                  |                                                                                                                                                                                                                                                                                                                                                                                                                                                                                                                                                                                                                                                                                                                                 |