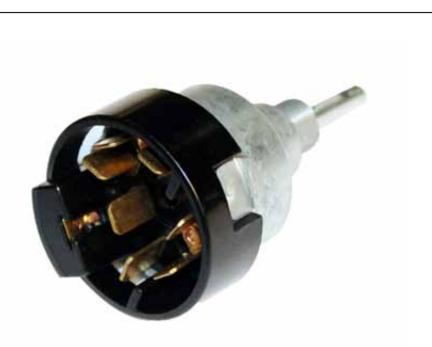

## 510322

DESCRIPTION:

Wiper Switch Classic Update Series

92970087 instruction sheet rev 1.0 7/3/2013

1. Install the new switch into your dash using your original bezel and nut.

 Attach the knob to the shaft and tighten the locking screw.
Plug the wiper connector from branch 3 of the 92970069 instruction set onto the wiper switch assembly now mounted in the dash to complete the switch installation.