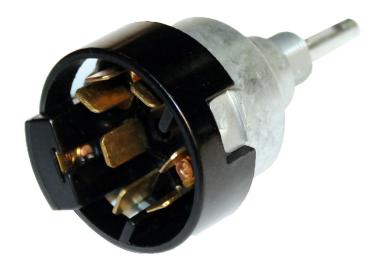

1. Install the new switch into your dash using your original bezel and nut.

 Attach the knob to the shaft and tighten the locking screw.
Plug the wiper connector from branch 3 of the 92970069 instruction set onto the wiper switch assembly now mounted in the dash to complete the switch installation.

www.americanautowire.com 856-933-0801

1. Install the new switch into your dash using your original bezel and nut.

 Attach the knob to the shaft and tighten the locking screw.
Plug the wiper connector from branch 3 of the 92970069 instruction set onto the wiper switch assembly now mounted in the dash to complete the switch installation.