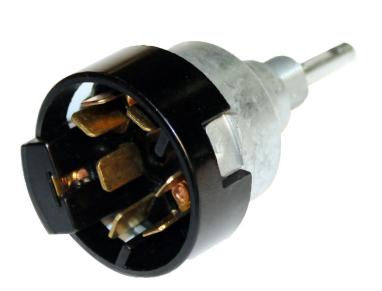

1. Install the new switch into your dash using your original bezel and nut.

 Attach the knob to the shaft and tighten the locking screw.
Plug the wiper connector from branch 3 of the 92970069 instruction set onto the wiper switch assembly now mounted in the dash to complete the switch installation.

www.americanautowire.com 856-933-0801

1. Install the new switch into your dash using your original bezel and nut.

 Attach the knob to the shaft and tighten the locking screw.
Plug the wiper connector from branch 3 of the 92970069 instruction set onto the wiper switch assembly now mounted in the dash to complete the switch installation.