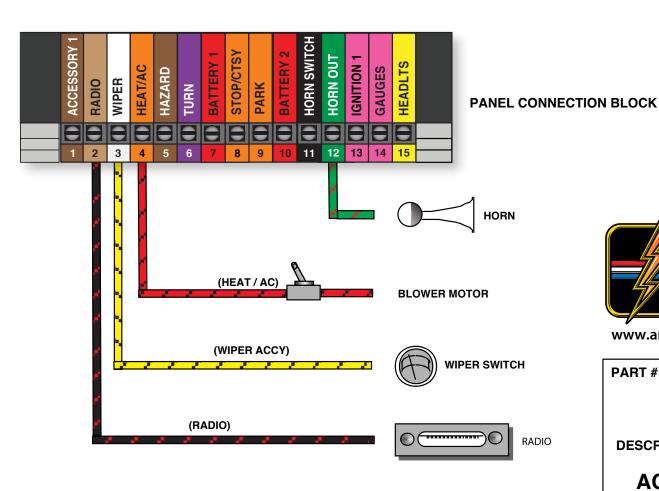

## **INSTALLATION INSTRUCTIONS**

**WIRE COLOR CIRCUIT INSTALLATION** DARK GREEN / RED **HORN POWER** Connect this wire to the "HORN OUT" location on the panel. Route the other end to your horn. **BLACK/RED RADIO POWER** Connect this wire to the "RADIO" location on the panel. Route the other end to your radio. This is a keyed 12 volt feed. RED/BLACK HEAT / AC FEED Connect this wire to the "HEAT / AC" location on the panel. Route the other end to your heater / ac switch and then from your switch to your blower motor. This is the accessory power feed for the heater / ac switch, and blower. YELLOW/BLACK / GREEN WIPER POWER FEED Connect this wire to the "WIPER" location on the panel. Route the other end to feed your wiper switch or motor. See wiper manufacturer instructions for connection.