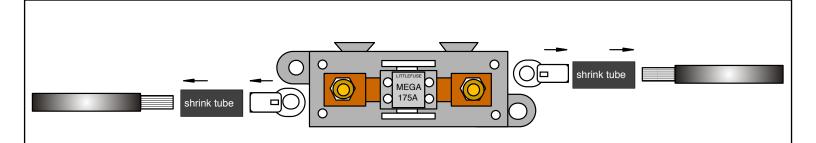

NOTE: This Mega-Fuse box should be mounted as close to the battery power source (junction block, starter relay, starter solenoid, etc.) as possible. AAW does NOT recommend installing this kit inside of the vehicle as the main power feed from the battery source to the Mega-Fuse is an unfused lead, and as such, should not be routed to the inside of your vehicle.

www.americanautowire.com 856-933-0801

PART#

500689

DESCRIPTION:

MEGA-FUSE Kit -175 amp

92965979 instruction sheet

Rev 1.0 4/11/2013

NOTE: This Mega-Fuse box should be mounted as close to the battery power source (junction block, starter relay, starter solenoid, etc.) as possible. AAW does NOT recommend installing this kit inside of the vehicle as the main power feed from the battery source to the Mega-Fuse is an unfused lead, and as such, should not be routed to the inside of your vehicle.

www.americanautowire.com 856-933-0801

PART#

500689

**DESCRIPTION:** 

MEGA-FUSE Kit -175 amp

92965979 instruction sheet

Rev 1.0 4/11/2013