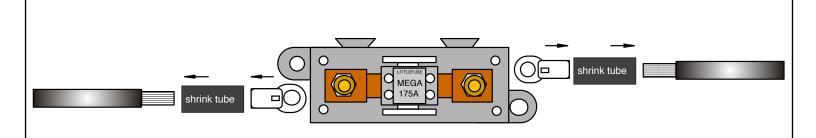

NOTE: This Mega-Fuse box should be mounted as close to the battery power source (junction block, starter relay, starter solenoid, etc.) as possible. AAW does NOT recommend installing this kit inside of the vehicle as the main power feed from the battery source to the Mega-Fuse is an unfused lead, and as such, should not be routed to the inside of your vehicle.

www.americanautowire.com 856-933-0801

PART#

500689

DESCRIPTION:

MEGA-FUSE Kit -175 amp

92965979 instruction sheet

Rev 1.0 4/11/2013

NOTE: This Mega-Fuse box should be mounted as close to the battery power source (junction block, starter relay, starter solenoid, etc.) as possible. AAW does NOT recommend installing this kit inside of the vehicle as the main power feed from the battery source to the Mega-Fuse is an unfused lead, and as such, should not be routed to the inside of your vehicle.

www.americanautowire.com 856-933-0801

PART#

500689

**DESCRIPTION:** 

MEGA-FUSE Kit -175 amp

92965979 instruction sheet

Rev 1.0 4/11/2013