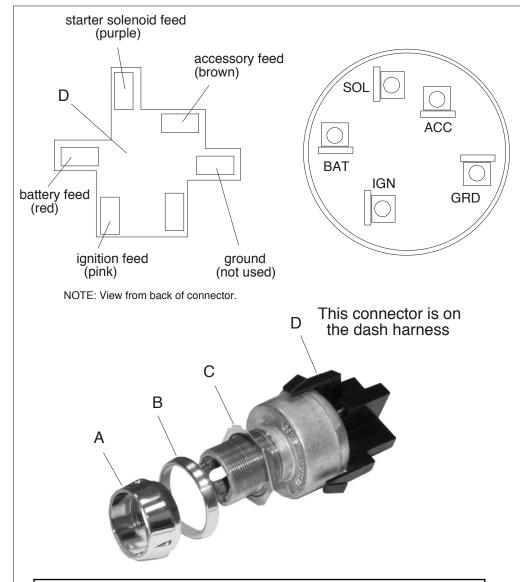

NOTE: Please keep in mind that this is an upgraded switch, not an original replacement, and as such, the flat side on this switch may be in a different location than was your original. If you mount this new AAW switch in your dash and the flat side is in fact in a different location, the key may not line up as the original did. This will not alter the performance of the switch in any way. If you wish for your key to line up as it did in the OEM application, you will need to file out the flat spot in your original dash opening so that the switch can be rotated to the correct position. Once the backing nut C is set so that the depth of the switch will be secure and will not rotate.

## INSTALLATION:

- NOTE: The instruction sheet packaged with this switch shows a copper lamp holder bracket. That bracket is not used in this application and it's installation can be ignored.
  - 1. Due to the nature of the chrome plating on threaded collar A, AAW recommends threading the nut on and off of the switch by hand a few times to clean up the threads before installing the switch into your dash.
  - 2. Plug in connector D from the dash wiring harness (bag G).
  - 3. Install the back-up nut C onto the switch. The depth of this nut will have to be determined when mounting the switch.
  - 4. Insert the switch into the hole in the dash panel.
  - 5. Install your original dash bezel plate.
  - 6. Slide on collar B.
  - 7. Screw on threaded collar A
  - 8. Insert your original or New AAW lock cylinder into the new switch to complete your installation.