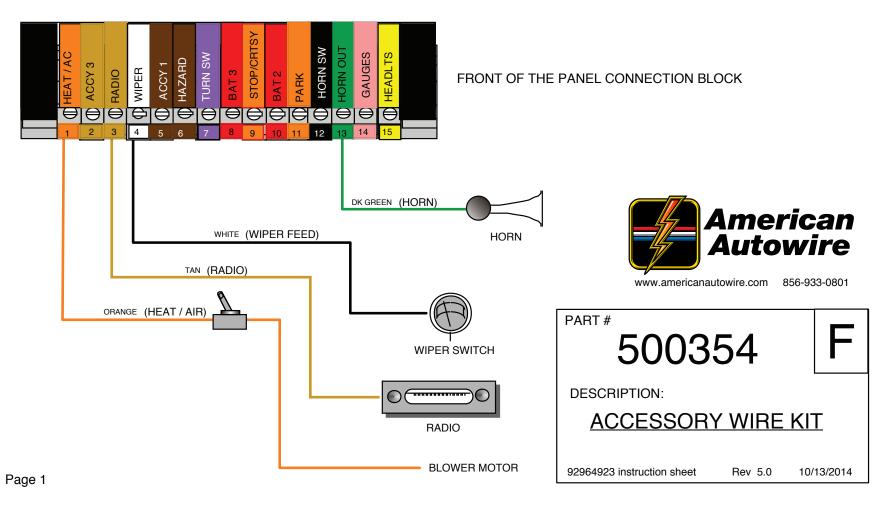

## INSTALLATION INSTRUCTIONS:

WIRE COLOR CIRCUIT INSTALLATION

DARK GREEN HORN Connect this dark green wire to the "HORN OUT" location on the front of the panel. Route the other end of this dark green wire to your horn and connect it there.

TAN RADIO Connect this tan wire to the "RADIO" location on the front of the panel. Route the other end of this tan wire to your radio "on/off" circuit and connect it there. This is the "on/off" power feed for your radio. If you have a digital radio that has a memory function, that will need to be connected to a fused battery feed which has not been

provided in this kit.

ORANGE HEAT/AIR Connect this orange wire to the "HEAT / AC" location on the front of the panel. Route the other end of this

orange wire to your heater / ac switch and connect it there. This is the accessory "on/off" power feed for the

heater / ac switch and blower motor.

WHITE WIPER FEED Connect this white wire to the "WIPER" location on the front of the panel. Route the other end of this white wire

to your wiper switch or motor, and connect it there. This is the accessory "on/off" power feed for the wiper and washer switch / motor. Be aware that this is a 12-volt fused feed wire. See the wiper manufacturers instructions

before making any connections.