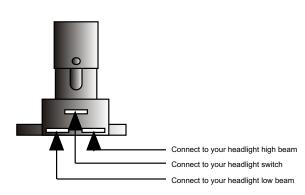

Connect the Dimmer Switch wires as shown above.

- 1. The top center terminal of the Dimmer Switch is connected to the Headlight switch.
- 2. The terminal on the right side is connected to your headlight high beam terminal.
- 3. The terminal on the left side is connected to your headlight low beam terminal.