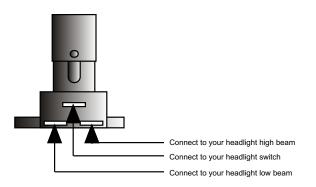

Connect the Dimmer Switch wires as shown above.

- 1. The top center terminal of the Dimmer Switch is connected to the Headlight switch.
- 2. The terminal on the right side is connected to your headlight high beam terminal.
- 3. The terminal on the left side is connected to your headlight low beam terminal.