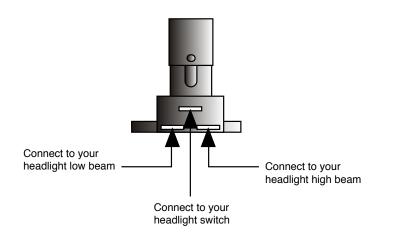

Connect the Dimmer Switch wires as shown above.

- 1. The top center terminal of the Dimmer Switch is connected to the Headlight switch.
- 2. The terminal on the right side is connected to your headlight high beam terminal.
- 3. The terminal on the left side is connected to your headlight low beam terminal.