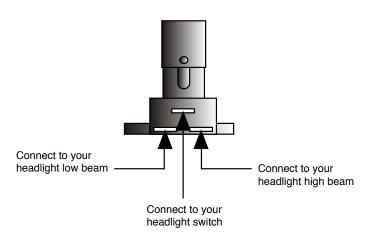

Connect the Dimmer Switch wires as shown above.

- 1. The top center terminal of the Dimmer Switch is connected to the Headlight switch.
- 2. The terminal on the right side is connected to your headlight high beam terminal.
- 3. The terminal on the left side is connected to your headlight low beam terminal.