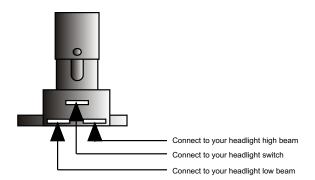

another wiring product by...

150 Heller PI #17 W Bellmawr, NJ 08031 856-933-0801

PART#

500042

**DESCRIPTION:** 

**DIMMER SWITCH** 

92964573 instruction sheet

Rev 3.0 6/29/99

- 1. The top center terminal of the Dimmer Switch is connected to the Headlight switch.
- 2. The terminal on the right side is connected to your headlight high beam terminal.
- 3. The terminal on the left side is connected to your headlight low beam terminal.