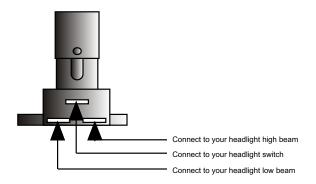

another wiring product by...

150 Heller PI #17 W Bellmawr, NJ 08031 856-933-0801

PART#

500042

**DESCRIPTION:** 

**DIMMER SWITCH** 

92964573 instruction sheet Rev 3.0 6/29/99

Connect the Dimmer Switch wires as shown above.

Connect the Dimmer Switch wires as shown above.

- 1. The top center terminal of the Dimmer Switch is connected to the Headlight switch.
- 2. The terminal on the right side is connected to your headlight high beam terminal.
- 3. The terminal on the left side is connected to your headlight low beam terminal.