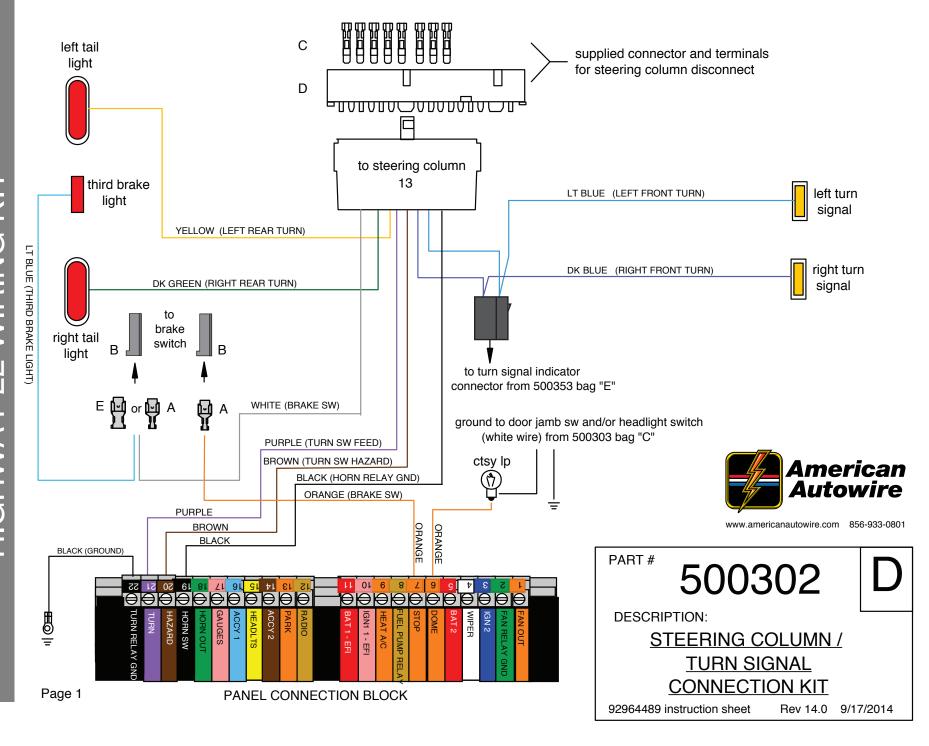

## **INSTALLATION INSTRUCTIONS:**

This kit has a GM steering column connector supplied on the wires. This connector will plug into most GM columns for 1969-1974 (along with most aftermarket columns) If your existing column connector does not match the connector on this kit, install the mating connector "D" and terminals "C" which are supplied, as shown on page 1.

Install the remaining wires as follows:

| WIRE COLOR        | CIRCUIT                | INSTALLATION                                                                                                                                                                                                                                                                                                 |
|-------------------|------------------------|--------------------------------------------------------------------------------------------------------------------------------------------------------------------------------------------------------------------------------------------------------------------------------------------------------------|
| YELLOW            | LEFT REAR TURN         | Route and connect this wire to your left tail light (stop, and turn location)                                                                                                                                                                                                                                |
| DK GREEN          | RIGHT REAR TURN        | Route and connect this wire to your right tail light (stop, and turn location)                                                                                                                                                                                                                               |
| LT BLUE           | LEFT FRONT TURN        | Route and connect this wire to the left front turn signal lamp (turn location)                                                                                                                                                                                                                               |
| DK BLUE           | RIGHT FRONT TURN       | Route and connect this wire to the right front turn signal lamp (turn location)                                                                                                                                                                                                                              |
| ORANGE            | BRAKE SWITCH FEED IN   | Install the single female terminal "A" and connector "B". Plug this wire into your brake switch. Route the other end of this wire to the panel, cut to length, and insert it into the "STOP" location on the panel.                                                                                          |
| ORANGE            | 12 V BATTERY FUSED     | Connect one end to the panel "DOME" location, route the other end to feed the dome/ctsy lamps. The ground side of the csty/dome lamp circuit is connected to the white wire from the headlight switch, and the door jamb switch.                                                                             |
| WHITE             | BRAKE SWITCH           | Route this wire to the brake switch and cut to length. If you are using a third brake light, do not terminate yet (see LT BLUE wire below). If you are not using a third brake light, use the supplied terminal "A" and connector "B", and plug into your brake switch.                                      |
| LT BLUE           | THIRD BRAKE LIGHT      | If you are not using a third brake light, ignore the installation of this wire. Otherwise, connect this wire to the WHITE "Brake switch feed out" wire above using the supplied terminal "E" and connector "B" and plug into the brake switch. Route the other end of LT BLUE wire to the third brake light. |
| BLACK             | HORN RELAY GROUND      | Route this wire to the panel and insert it into the "HORN SW" location on panel.                                                                                                                                                                                                                             |
| PURPLE            | TURN SWITCH FEED       | Route this wire to the panel and insert it into the "TURN SW" location on panel.                                                                                                                                                                                                                             |
| BROWN             | TURN SW HAZARD         | Route this wire to the panel and insert it into the "HAZARD" location on panel.                                                                                                                                                                                                                              |
| LT BLUE / DK BLUE | TURN SIGNAL INDICATORS | Plug this wire into the 2 position connector in the 500353 kit.                                                                                                                                                                                                                                              |
| BLACK             | GROUND                 | Route this wire to the panel and insert it into the "TURN RELAY GND" location on panel. Connect the other end to a good chassis ground.                                                                                                                                                                      |

500302

STEERING COLUMN / TURN SIGNAL CONNECTION KIT

92964489 instruction sheet

Rev 14.0 9/17/2014