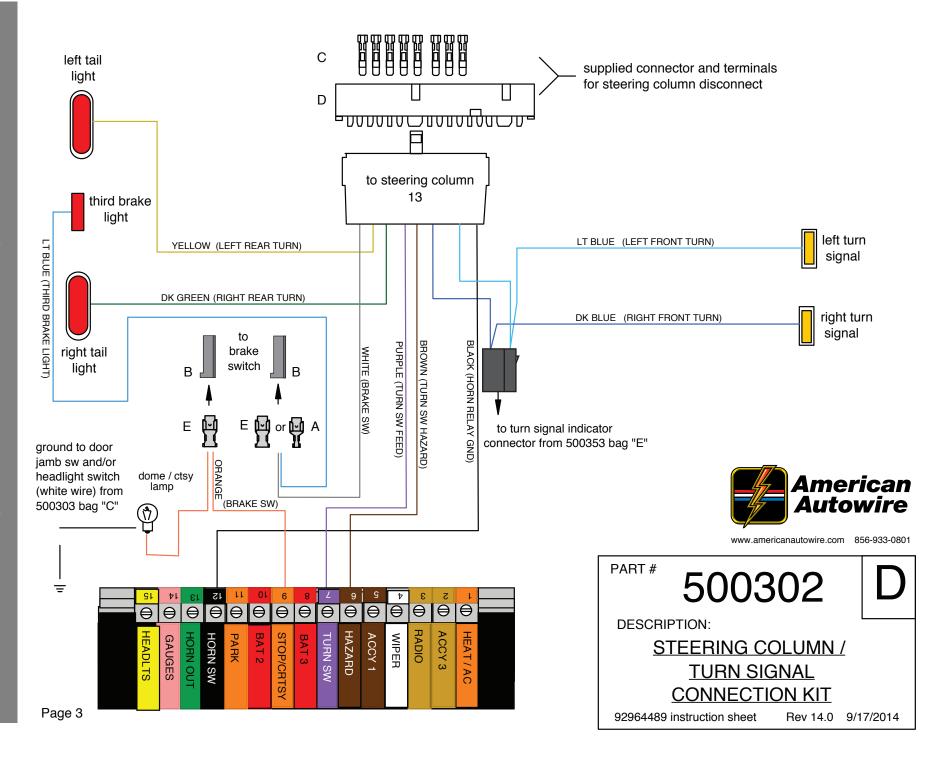

## **INSTALLATION INSTRUCTIONS:**

This kit has a GM steering column connector supplied on the wires. This connector will plug into most GM columns for 1969-1974 (along with most aftermarket columns) If your existing column connector does not match the connector on this kit, install the mating connector "D" and terminals "C" which are supplied, as shown on page 3.

Install the remaining wires as follows:

| WIRE COLOR        | CIRCUIT                | INSTALLATION                                                                                                                                                                                                                                                                                                                                             |
|-------------------|------------------------|----------------------------------------------------------------------------------------------------------------------------------------------------------------------------------------------------------------------------------------------------------------------------------------------------------------------------------------------------------|
| YELLOW            | LEFT REAR TURN         | Route and connect this wire to your left tail light (stop, and turn location)                                                                                                                                                                                                                                                                            |
| DK GREEN          | RIGHT REAR TURN        | Route and connect this wire to your right tail light (stop, and turn location)                                                                                                                                                                                                                                                                           |
| LT BLUE           | LEFT FRONT TURN        | Route and connect this wire to the left front turn signal lamp (turn location)                                                                                                                                                                                                                                                                           |
| DK BLUE           | RIGHT FRONT TURN       | Route and connect this wire to the right front turn signal lamp (turn location)                                                                                                                                                                                                                                                                          |
| ORANGE            | BRAKE SWITCH FEED IN   | Insert one end into the "STOP/CRTSY" location on the panel, route the other end of the wire to the brake switch and cut to length. Double this wire with the cutoff portion using terminal "E", install in connector "B" and plug into your brake switch. Route the loose end of this wire to the dome/courtesy lamp and connect it as shown on sheet 3. |
| ORANGE            | 12 V BATTERY FUSED     | This wire is not used in this application.                                                                                                                                                                                                                                                                                                               |
| WHITE             | BRAKE SWITCH           | Route this wire to the brake switch and cut to length. If you are using a third brake light, do not terminate yet (see LT BLUE wire below). If you are not using a third brake light, use the supplied terminal "A" and connector "B", and plug into your brake switch.                                                                                  |
| LT BLUE           | THIRD BRAKE LIGHT      | If you are not using a third brake light, ignore the installation of this wire. Otherwise, connect this wire to the WHITE "Brake switch feed out" wire above using the supplied terminal "E" and connector "B" and plug into the brake switch. Route the other end of LT BLUE wire to the third brake light.                                             |
| BLACK             | HORN RELAY GROUND      | Route this wire to the panel and insert it into the "HORN SW" location on panel.                                                                                                                                                                                                                                                                         |
| PURPLE            | TURN SWITCH FEED       | Route this wire to the panel and insert it into the "TURN SW" location on panel.                                                                                                                                                                                                                                                                         |
| BROWN             | TURN SW HAZARD         | Route this wire to the panel and insert it into the "HAZARD" location on panel.                                                                                                                                                                                                                                                                          |
| LT BLUE / DK BLUE | TURN SIGNAL INDICATORS | Plug this wire into the 2 position connector in the 500353 kit.                                                                                                                                                                                                                                                                                          |
| BLACK             | GROUND                 | This wire is not used in this application. The grounding of the "Turn Signal Relay" is accomplished in the 500718 "Ignition Switch & Starter Wiring" kit.                                                                                                                                                                                                |

500302 STEERING COLUMN / TURN SIGNAL CONNECTION KIT

92964489 instruction sheet Re

Rev 14.0 9/17/2014