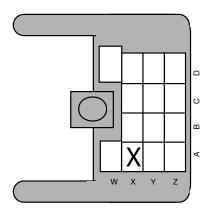

## **ENGINE SIDE**

SELECT THE BROWN WIRE WITH A SPADE TERMINAL (U-SHAPED) AND A FLAT MALE TERMINAL... CONNECT THE FLAT MALE TERMINAL TO LOCATION A-X ON THE ENGINE IGNITION HARNESS FUSE BLOCK CONNECTOR. CONNECT THE SPADE TERMINAL END TO THE DISTRIBUTOR SIDE (-) OF THE COIL.