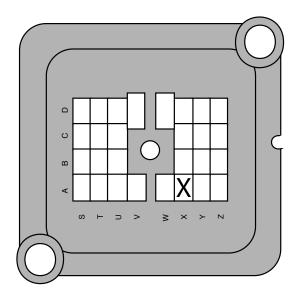

1968 - 1969 FUSE BLOCK BULKHEAD CONNECTOR (viewed from interior side with fuse panel removed)

ENGINE HARNESS CONNECTOR (viewed from fuse block bulkhead connector side )

## DASH SIDE

- A. CONNECT THE BLACK WIRE FROM THE TACH CONNECTOR TO A GOOD GROUND.
- B. PLUG THE PINK WIRE FROM THE TACH CONNECTOR TO AN IGNITION POWER TERMINAL ON THE FACE OF THE FUSE PANEL.
- C. CONNECT THE BROWN WIRE FROM THE TACH CONNECTOR TO FUSE BLOCK LOCATION A-X.